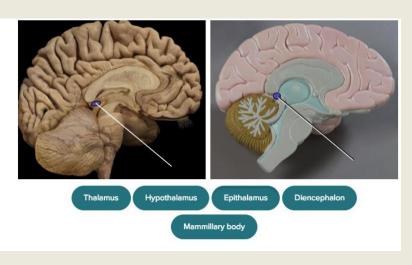

#### **BRAND NEW!**

The Practice Atlas for Anatomy & Physiology is an interactive tool that brings the traditional anatomy atlas into the 21st century! Pairing images of common anatomical models with stunning cadaver photography, this atlas allows students to practice naming structures on both models and human bodies, anytime and anywhere.