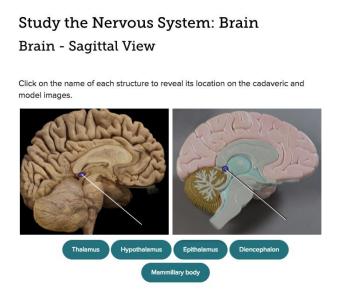

#### **BRAND NEW!**

The Practice Atlas for Anatomy & Physiology is an interactive tool that brings the traditional anatomy atlas into the 21st century! Pairing images of common anatomical models with stunning cadaver photography, this atlas allows students to practice naming structures on both models and human bodies, anytime and anywhere.