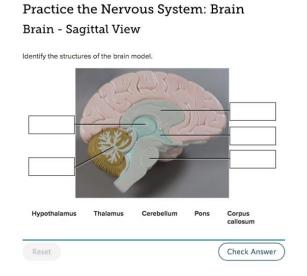

#### **BRAND NEW!**

The Practice Atlas for Anatomy & Physiology is an interactive tool that brings the traditional anatomy atlas into the 21st century! Pairing images of common anatomical models with stunning cadaver photography, this atlas allows students to practice naming structures on both models and human bodies, anytime and anywhere.